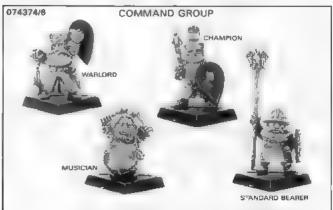

#### 074043 **FOOT KNIGHTS** THESE FIGHTERS ARE SJITABLE FOR USE AS REIKSGUARD, HEROES, CHAMPIONS AND KNIGHTS OF THE EMPIRE EACH TRADE SLEEVE CONTAINS 2 EACH OF 6 DIFFERENT BLISTERS

Copyright % 1989 Gemes Workshop Ltd. All rights reserved.

### 074043 FOOT KNIGHTS

074043/4

THESE FIGHTERS ARE SUITABLE FOR USE AS REIKSGUARD, HEROES, CHAMPIONS AND KNIGHTS OF THE EMPIRE EACH TRADE SLEEVE CONTAINS 2 EACH OF 6 DIFFERENT BLISTERS

Copyright 7 1989 Gemes Workshop Ltd. All rights reserved